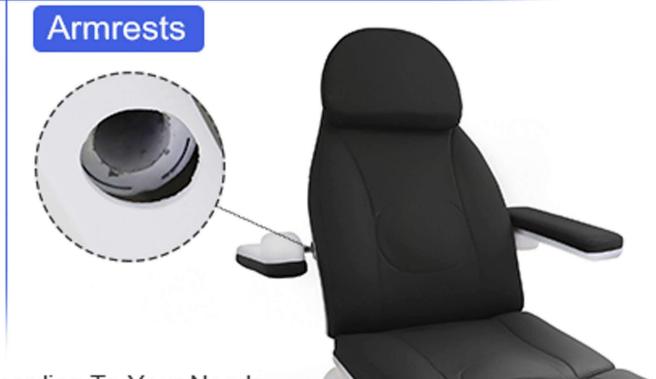

Model ST-700





Foot Pedal

Wheel













## REMOTE CONTROL FUNCTION

The Number Of Remote Control Functions Is Optional. Please Contact Customer Service For Customization.



## FUNCTION DISPLAY MULTI-ANGLE **ADJUSTMENT**

60~92cm Electric Height Adjustment

0~90° Backrest Angle

0~90° Legrest Angle

Up And Down

0~30° Table Top Inclination Angle

Backrest And Legs







It Can Be Adjusted According To Your Needs













## FEATURES

| Rotating Adjustment        | (Manual)                    |
|----------------------------|-----------------------------|
| Rotation Angle             | 60°+60° (optional 135°+45°) |
| Backrest Adjustment        | (motorized)                 |
| Height adjustment          | (motorized)                 |
| Leg-Rest Height Adjustment | (motorized)                 |
| Tilt Adjustment            | (motorized)                 |