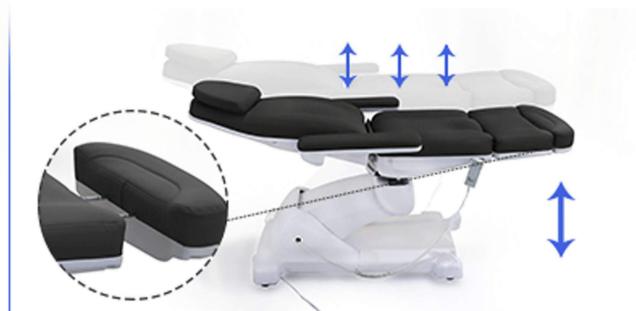

## FUNCTION DISPLAY MULTI-ANGLE **ADJUSTMENT**

60~92cm Electric Height Adjustment

0~90° Backrest Angle

0~90° Legrest Angle

Up And Down

0~30° Table Top Inclination Angle

Backrest And Legs

It Can Be Adjusted According To Your Needs

## FEATURES

| Rotating Adjustment        | (Manual)                    |
|----------------------------|-----------------------------|
| Rotation Angle             | 60°+60° (optional 135°+45°) |
| Backrest Adjustment        | (motorized)                 |
| Height adjustment          | (motorized)                 |
| Leg-Rest Height Adjustment | (motorized)                 |
| Tilt Adjustment            | (motorized)                 |