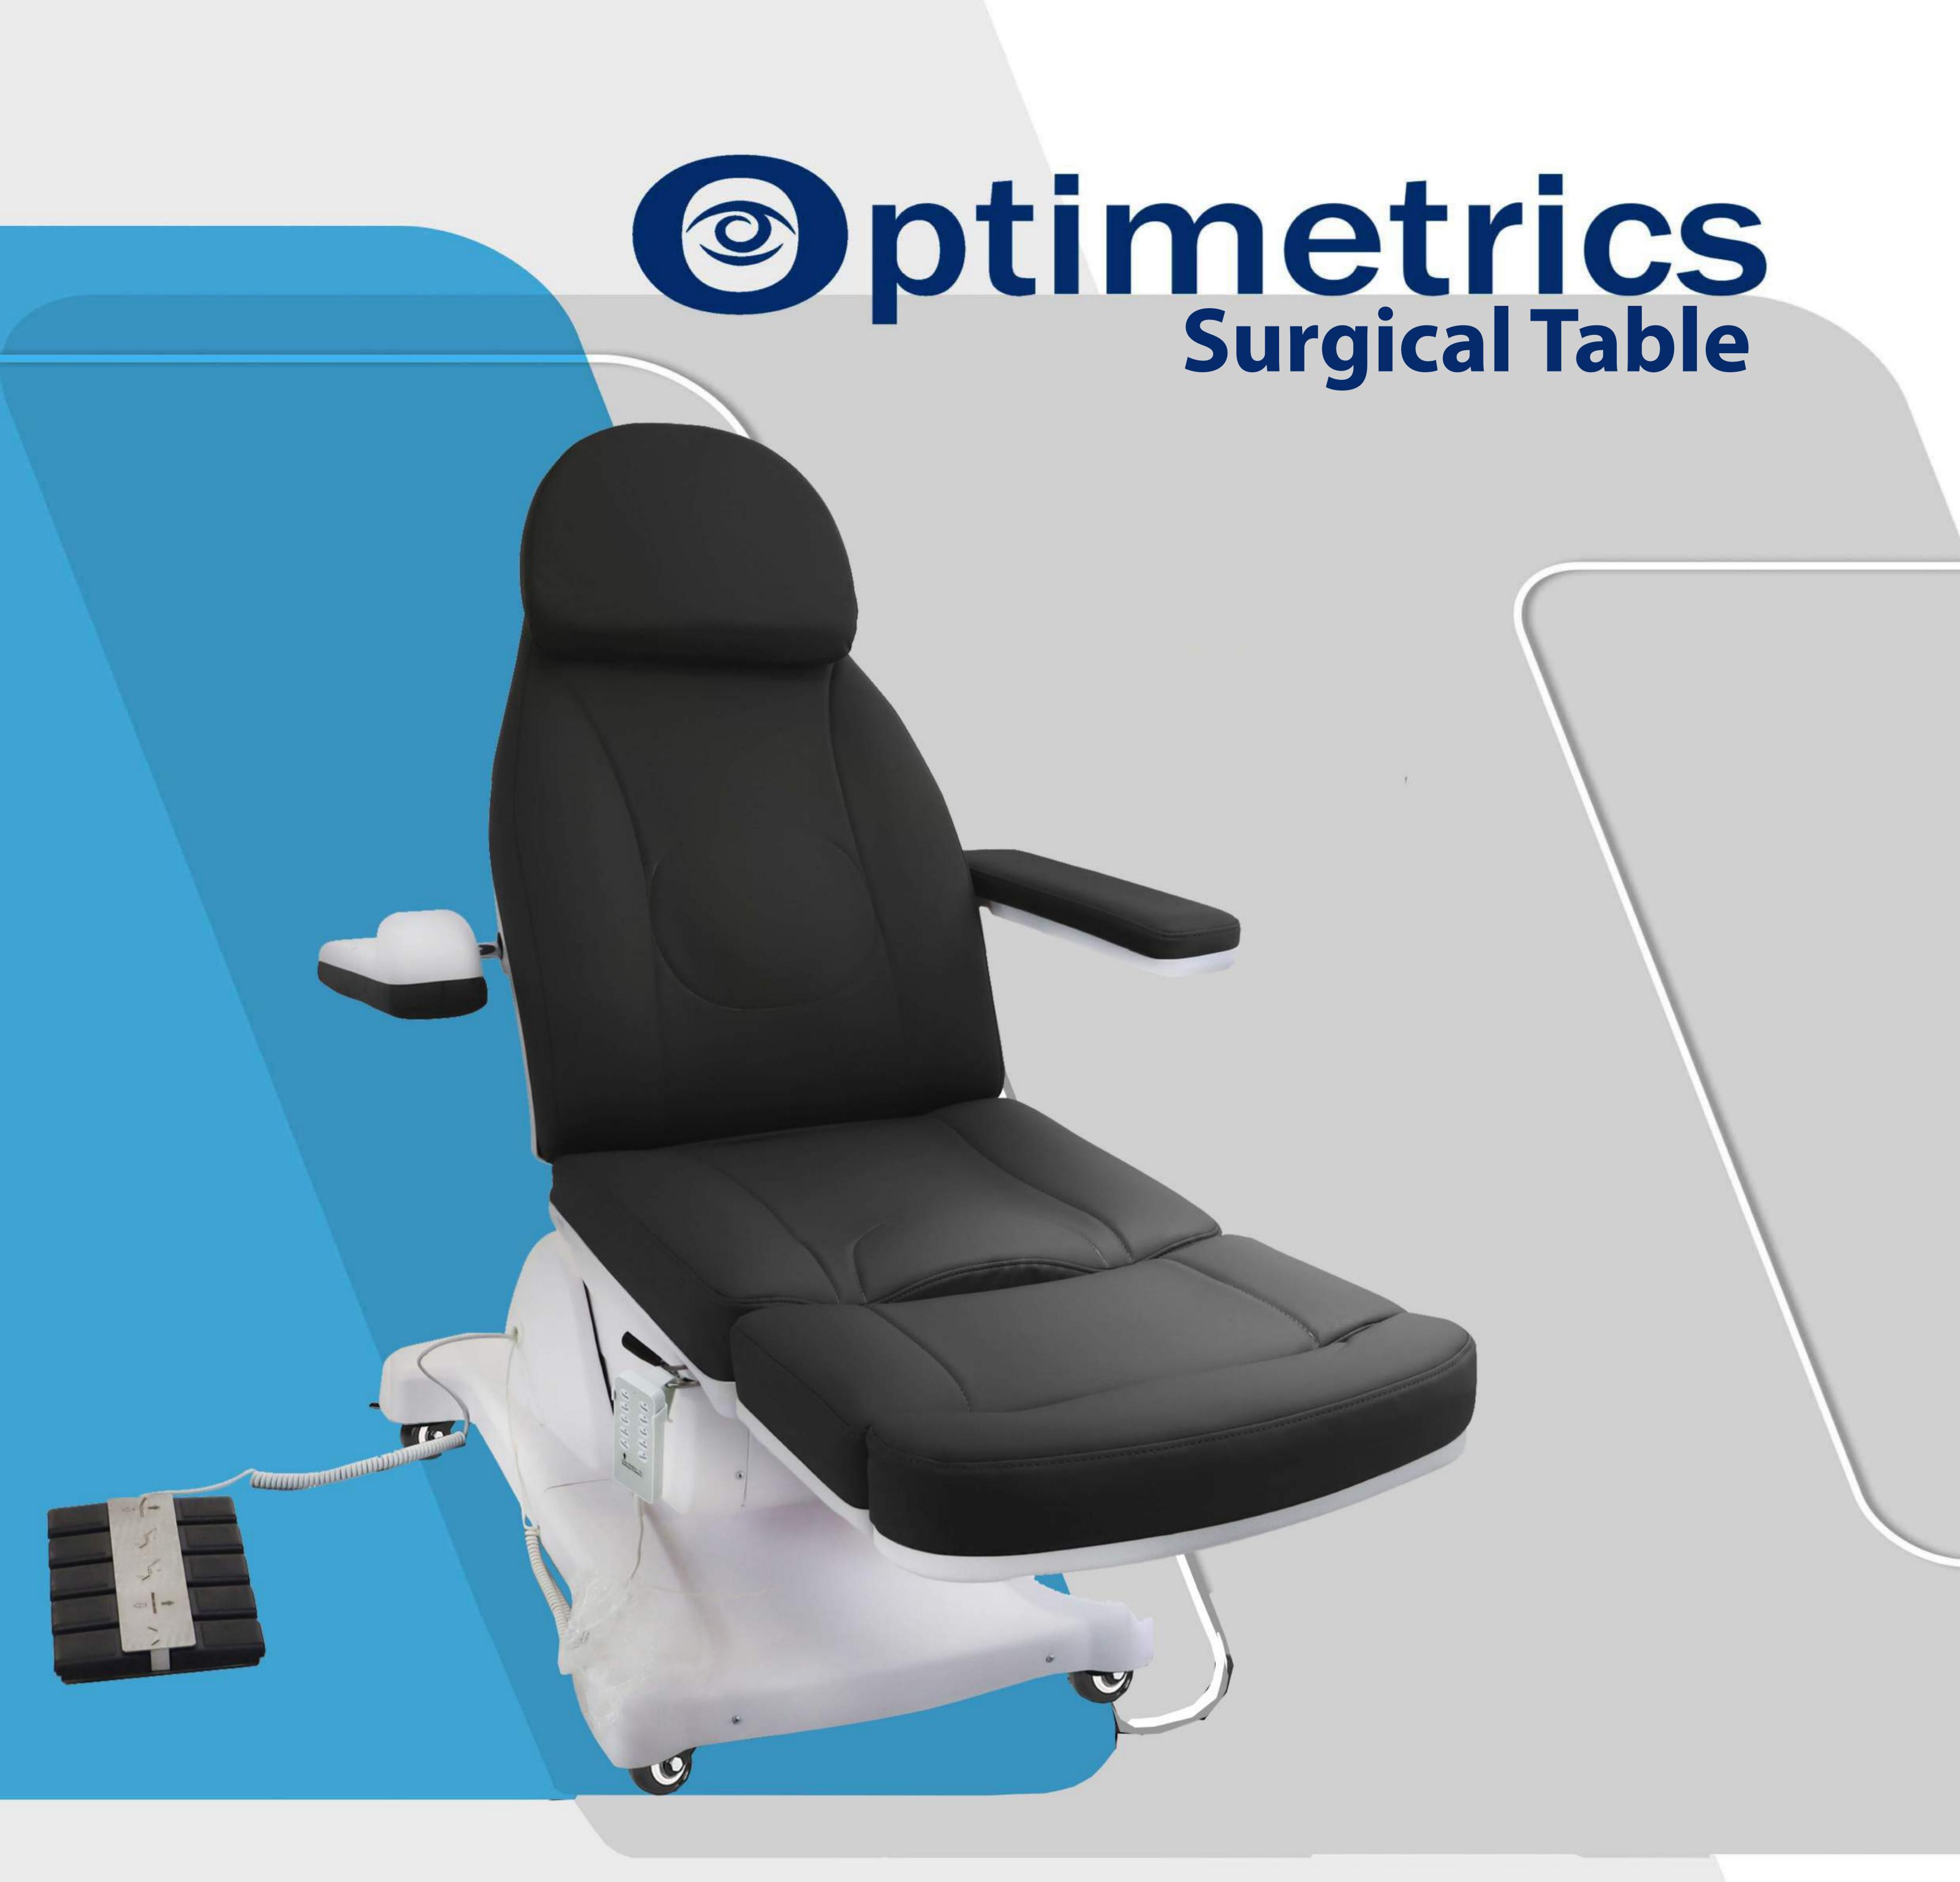

Model ST-700

Foot Pedal

Wheel

## FUNCTION DISPLAY MULTI-ANGLE **ADJUSTMENT**

60~92cm Electric Height Adjustment

0~90° Backrest Angle

0~90° Legrest Angle

Up And Down

0~30° Table Top Inclination Angle

Backrest And Legs

It Can Be Adjusted According To Your Needs

## FEATURES

| Rotating Adjustment        | (Manual)                    |
|----------------------------|-----------------------------|
| Rotation Angle             | 60°+60° (optional 135°+45°) |
| Backrest Adjustment        | (motorized)                 |
| Height adjustment          | (motorized)                 |
| Leg-Rest Height Adjustment | (motorized)                 |
| Tilt Adjustment            | (motorized)                 |