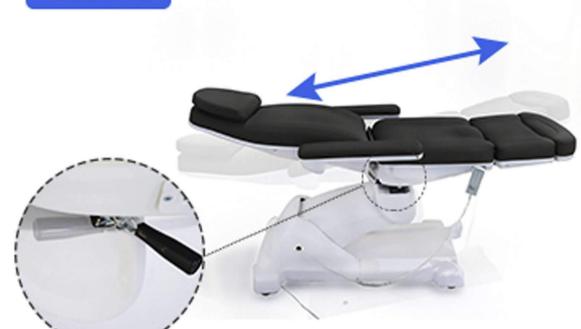

## FUNCTION DISPLAY MULTI-ANGLE **ADJUSTMENT**

60~92cm Electric Height Adjustment

0~90° Backrest Angle

0~90° Legrest Angle

Up And Down

0~30° Table Top Inclination Angle

Backrest And Legs

It Can Be Adjusted According To Your Needs

## FEATURES

| Rotating Adjustment        | (Manual)                    |
|----------------------------|-----------------------------|
| Rotation Angle             | 60°+60° (optional 135°+45°) |
| Backrest Adjustment        | (motorized)                 |
| Height adjustment          | (motorized)                 |
| Leg-Rest Height Adjustment | (motorized)                 |
| Tilt Adjustment            | (motorized)                 |