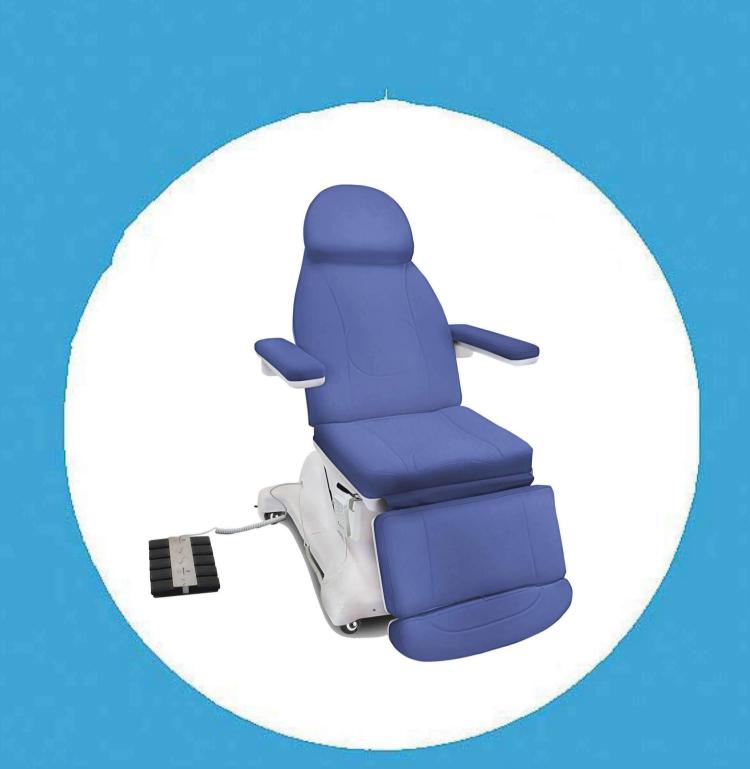

Model ST-700

Foot Pedal

Wheel

## REMOTE CONTROL FUNCTION

The Number Of Remote Control Functions Is Optional. Please Contact Customer Service For Customization.