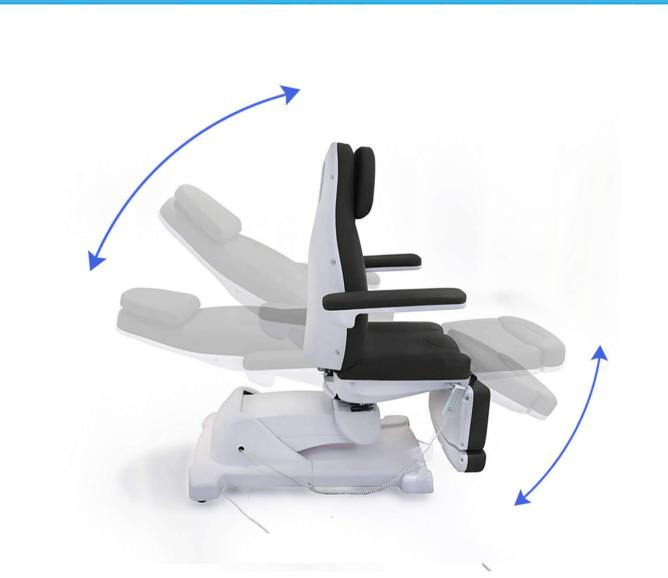

## FUNCTION DISPLAY MULTI-ANGLE **ADJUSTMENT**

60~92cm Electric Height Adjustment

0~90° Backrest Angle

0~90° Legrest Angle

Up And Down

0~30° Table Top Inclination Angle

Backrest And Legs

It Can Be Adjusted According To Your Needs