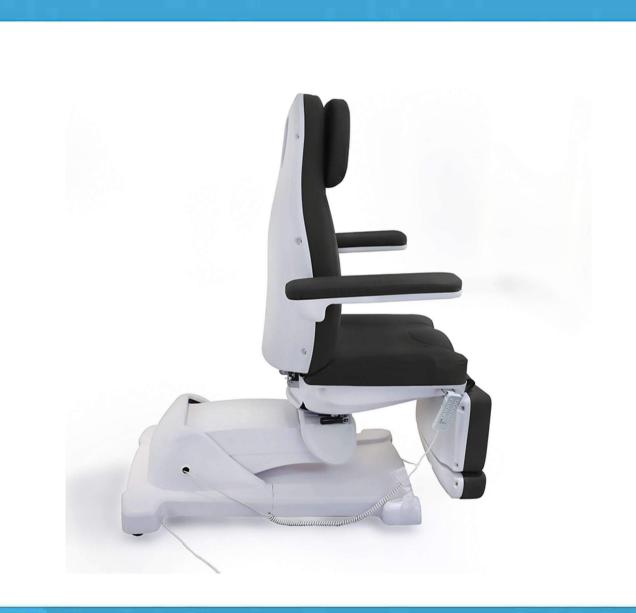

Model ST-700

Foot Pedal

Wheel

## FUNCTION DISPLAY MULTI-ANGLE **ADJUSTMENT**

60~92cm Electric Height Adjustment

0~90° Backrest Angle

0~90° Legrest Angle

Up And Down

0~30° Table Top Inclination Angle

Backrest And Legs

It Can Be Adjusted According To Your Needs

## FEATURES

| Rotating Adjustment        | (Manual)                    |
|----------------------------|-----------------------------|
| Rotation Angle             | 60°+60° (optional 135°+45°) |
| Backrest Adjustment        | (motorized)                 |
| Height adjustment          | (motorized)                 |
| Leg-Rest Height Adjustment | (motorized)                 |
| Tilt Adjustment            | (motorized)                 |