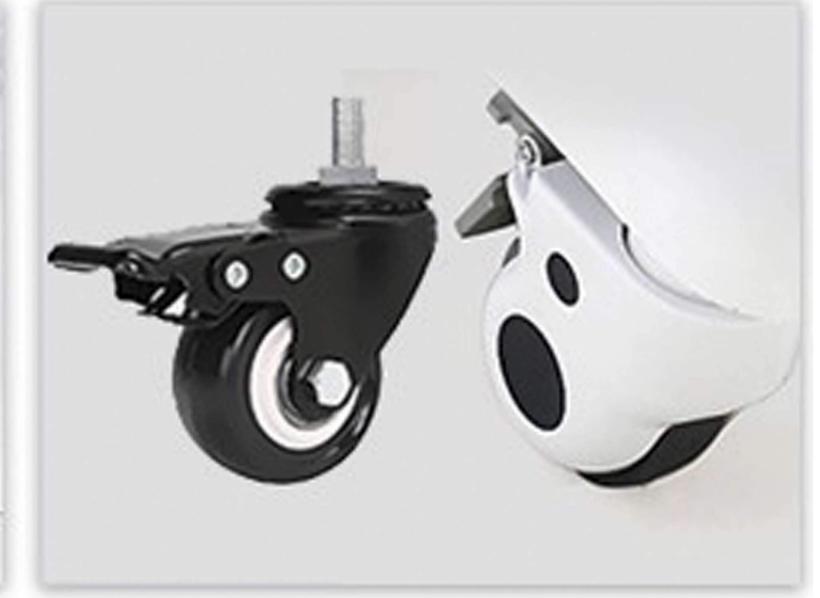

Model ST-700





Foot Pedal

Wheel













## REMOTE CONTROL FUNCTION

The Number Of Remote Control Functions Is Optional. Please Contact Customer Service For Customization.



## FUNCTION DISPLAY MULTI-ANGLE **ADJUSTMENT**

60~92cm Electric Height Adjustment

0~90° Backrest Angle

0~90° Legrest Angle

Up And Down

0~30° Table Top Inclination Angle

Backrest And Legs







It Can Be Adjusted According To Your Needs













## FEATURES

| Rotating Adjustment        | (Manual)                    |
|----------------------------|-----------------------------|
| Rotation Angle             | 60°+60° (optional 135°+45°) |
| Backrest Adjustment        | (motorized)                 |
| Height adjustment          | (motorized)                 |
| Leg-Rest Height Adjustment | (motorized)