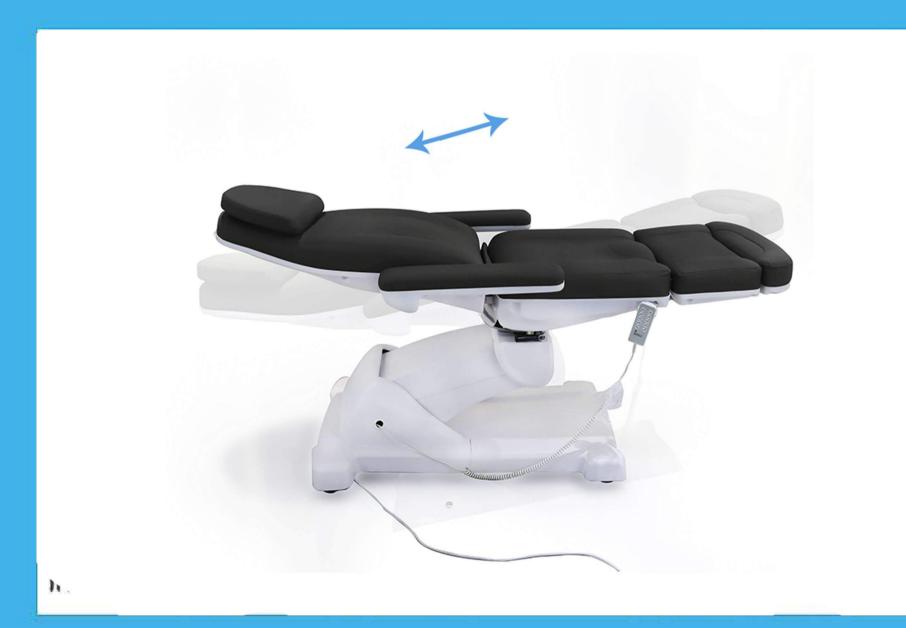

## FUNCTION DISPLAY MULTI-ANGLE **ADJUSTMENT**

60~92cm Electric Height Adjustment

0~90° Backrest Angle

0~90° Legrest Angle

Up And Down

0~30° Table Top Inclination Angle

Backrest And Legs

It Can Be Adjusted According To Your Needs