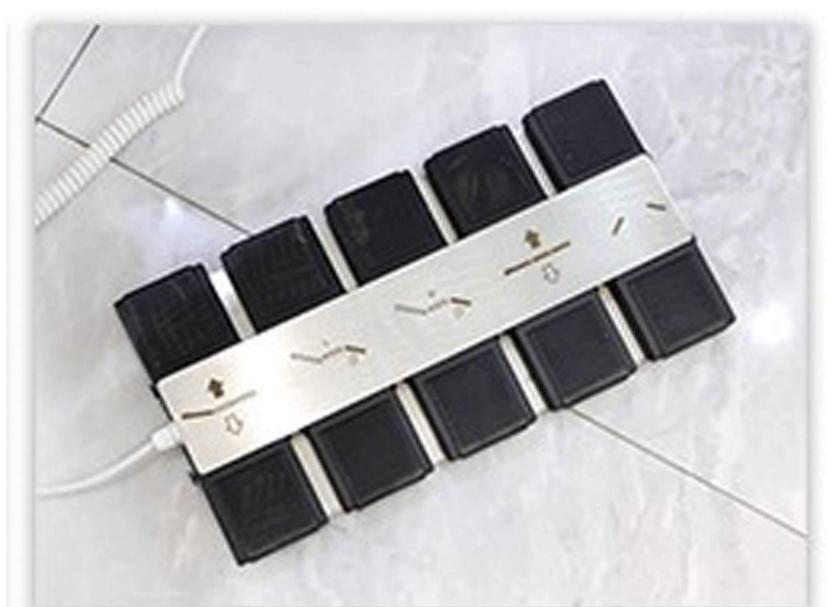

Model ST-700

Foot Pedal

Wheel

## REMOTE CONTROL FUNCTION

The Number Of Remote Control Functions Is Optional. Please Contact Customer Service For Customization.