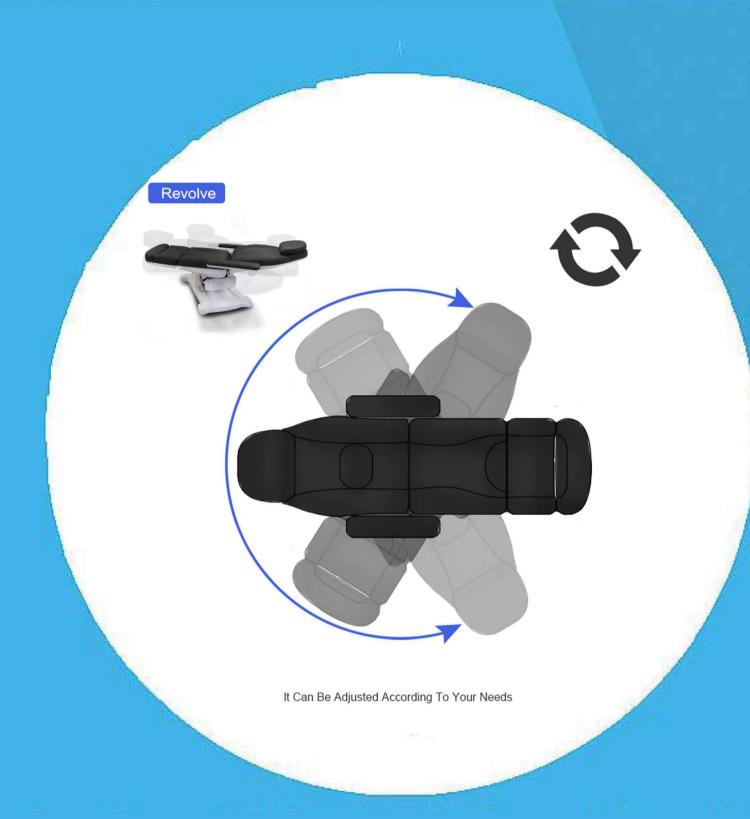

## FUNCTION DISPLAY MULTI-ANGLE **ADJUSTMENT**

60~92cm Electric Height Adjustment

0~90° Backrest Angle

0~90° Legrest Angle

Up And Down

0~30° Table Top Inclination Angle

Backrest And Legs

It Can Be Adjusted According To Your Needs

## FEATURES

| Rotating Adjustment        | (Manual)                    |
|----------------------------|-----------------------------|
| Rotation Angle             | 60°+60° (optional 135°+45°) |
| Backrest Adjustment        | (motorized)                 |
| Height adjustment          | (motorized)                 |
| Leg-Rest Height Adjustment | (motorized)                 |
| Tilt Adjustment            | (motorized)                 |