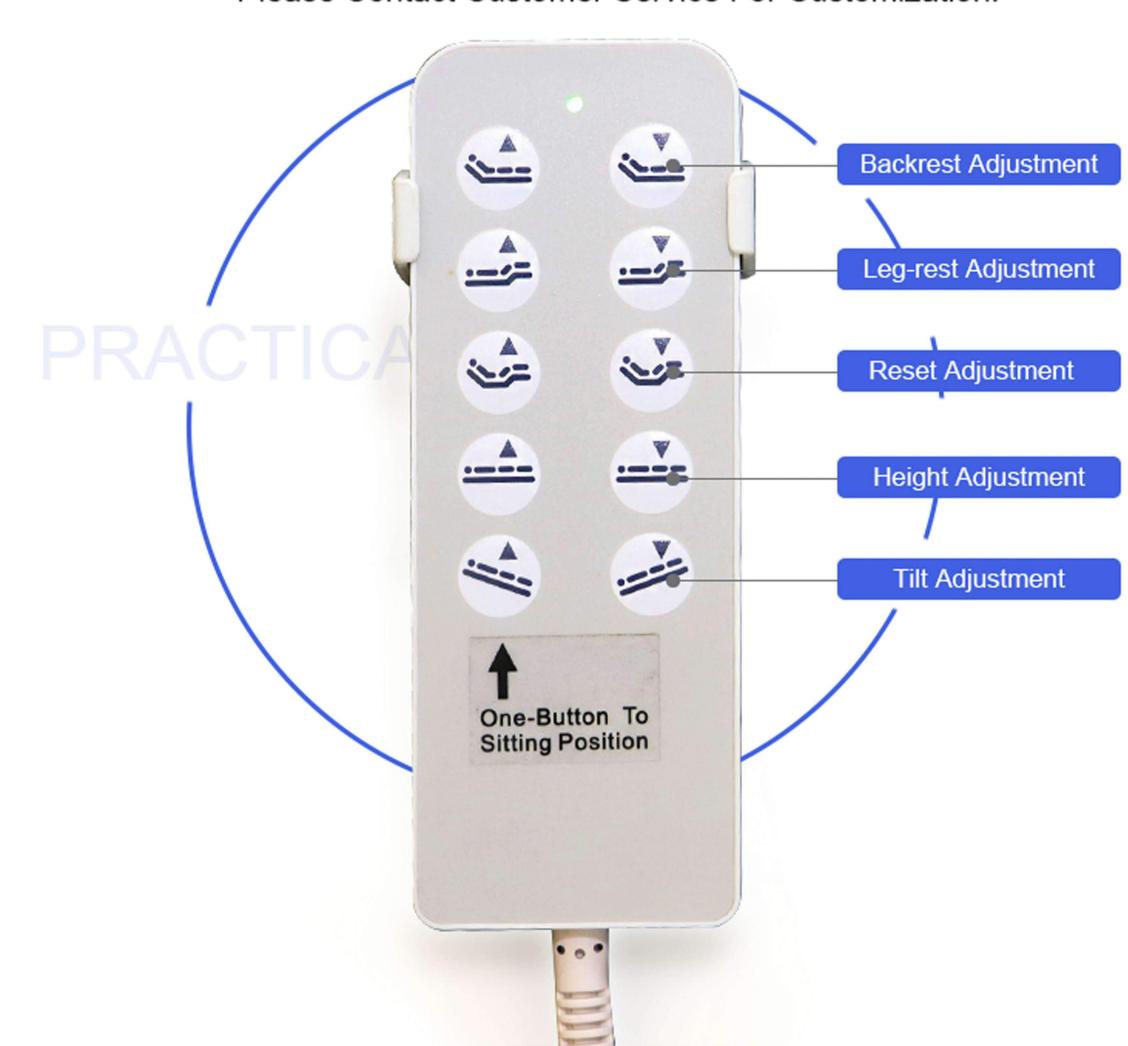

## REMOTE CONTROL FUNCTION

The Number Of Remote Control Functions Is Optional. Please Contact Customer Service For Customization.